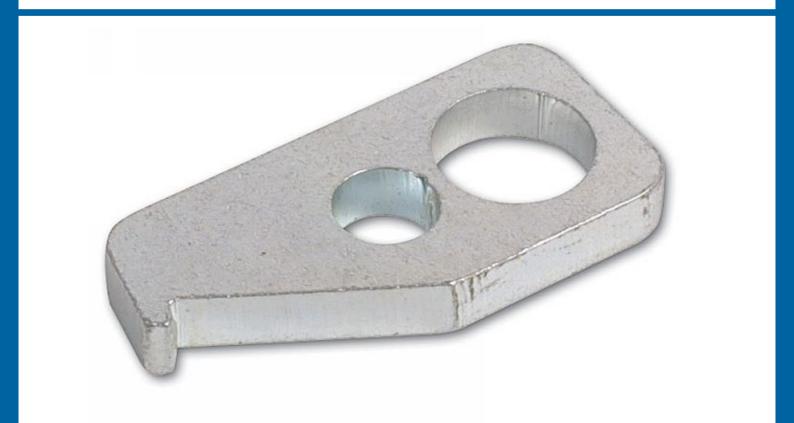

## **Flywheel Locking Tool - for Vauxhall**

Provided as a spare part, this little component is designed to be used to bolt onto a bellhousing fixing point and lock the ring gear when removing clutch components, flywheel bolts or front pulley bolts.

## **Additional Information**

- Applications: Corsa-C, Astra-G, Vectra and Zafira, Y17DT engine code.
- Equivalent to OEM KM 652.
- Simple bolt-on flywheel locking tool.
- · Use in accordance with OEM instructions.
- · Made in Sheffield.